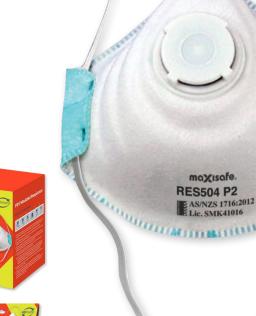

## **P2 Moulded** Respirator with Valve

#### **RES504**

#### **Features and Benefits**

- P2 Pre-moulded respirator fits a wide variety of face profiles
- Exhalation valve provides increased air flow and comfort
- P2 rating offers protection against mechanically and thermally generated particles
- Pre-formed nose-bridge minimizes the risk of leaks
- Twin straps offer firm comfortable fit
- Suitable for medical, soldering, welding, grinding, sanding and dusty
- Certified to AS/NZS 1716